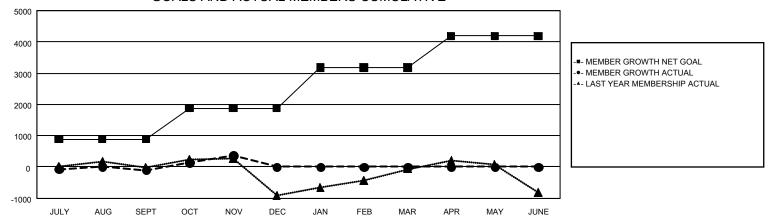

#### REPORT DOES NOT INCLUDE CLUBS IN UNDISTRICTED AREAS.

| Clubs                 |               |           |               | Members               |                           |                         |                                                    |
|-----------------------|---------------|-----------|---------------|-----------------------|---------------------------|-------------------------|----------------------------------------------------|
| RESULTS FOR 2024-2025 |               |           |               | RESULTS FOR 2024-2025 |                           |                         |                                                    |
| QUARTER               | NEW CLUB GOAL | NEW CLUBS | DROPPED CLUBS | QUARTER               | MEMBER GROWTH<br>NET GOAL | MEMBER GROWTH<br>ACTUAL | DROPPED<br>MEMBERS ACTUAL<br>(including transfers) |
| JULY/AUG/SEPT         | 30            | 17        | 14            | JULY/AUG/SEPT         | 886                       | 1,610                   | 1,443                                              |
| OCT/NOV/DEC           | 4             | 14        | 4             | OCT/NOV/DEC           | 998                       | 1,547                   | 905                                                |
| JAN/FEB/MAR           | 52            | 0         | 0             | JAN/FEB/MAR           | 1,289                     | 0                       | 0                                                  |
| APR/MAY/JUNE          | 31            | 0         | 0             | APR/MAY/JUNE          | 1,013                     | 0                       | 0                                                  |

#### GOALS AND ACTUAL MEMBERS CUMULATIVE

| DROPPED CLUBS: 18 |       | 562 CLUBS OF 1,601 ADDED 1 OR | GENDER DISTRIBUTION             |                 |   |
|-------------------|-------|-------------------------------|---------------------------------|-----------------|---|
|                   |       | MORE NEW MEMBERS              | MALE                            | 21,323 (58.89%) |   |
| DROPPED MEMBERS   |       |                               | FEMALE                          | 14,852 (41.02%) |   |
| DECEASED          | 62    | CLICK HERE FOR CUMULATIVE     | TOTAL FAMILY UNIT MEMBERS       |                 | 0 |
| CLUB CANCELLED    | 268   | MEMBERSHIP DATA               |                                 | DC DAVING HALF  | 0 |
| OTHER             | 2,000 |                               | FAMILY MEMBERS PAYING HALF DUES |                 | U |
| TOTAL             | 2,330 |                               | DOLO                            |                 |   |