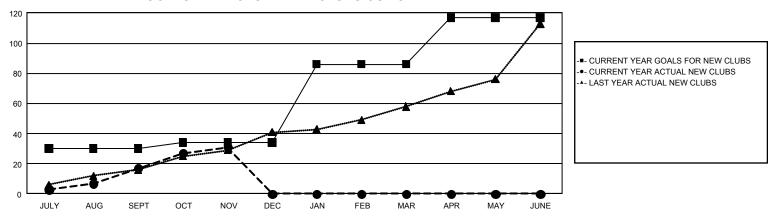

#### REPORT DOES NOT INCLUDE CLUBS IN UNDISTRICTED AREAS.

| Clubs                 |               |           |               | Members               |                           |                         |                                                    |
|-----------------------|---------------|-----------|---------------|-----------------------|---------------------------|-------------------------|----------------------------------------------------|
| RESULTS FOR 2024-2025 |               |           |               | RESULTS FOR 2024-2025 |                           |                         |                                                    |
| QUARTER               | NEW CLUB GOAL | NEW CLUBS | DROPPED CLUBS | QUARTER               | MEMBER GROWTH<br>NET GOAL | MEMBER GROWTH<br>ACTUAL | DROPPED<br>MEMBERS ACTUAL<br>(including transfers) |
| JULY/AUG/SEPT         | 30            | 17        | 14            | JULY/AUG/SEPT         | 886                       | 1,610                   | 1,443                                              |
| OCT/NOV/DEC           | 4             | 14        | 4             | OCT/NOV/DEC           | 998                       | 1,547                   | 905                                                |
| JAN/FEB/MAR           | 52            | 0         | 0             | JAN/FEB/MAR           | 1,289                     | 0                       | 0                                                  |
| APR/MAY/JUNE          | 31            | 0         | 0             | APR/MAY/JUNE          | 1,013                     | 0                       | 0                                                  |

### GOALS AND ACTUAL NEW CLUBS CUMULATIVE